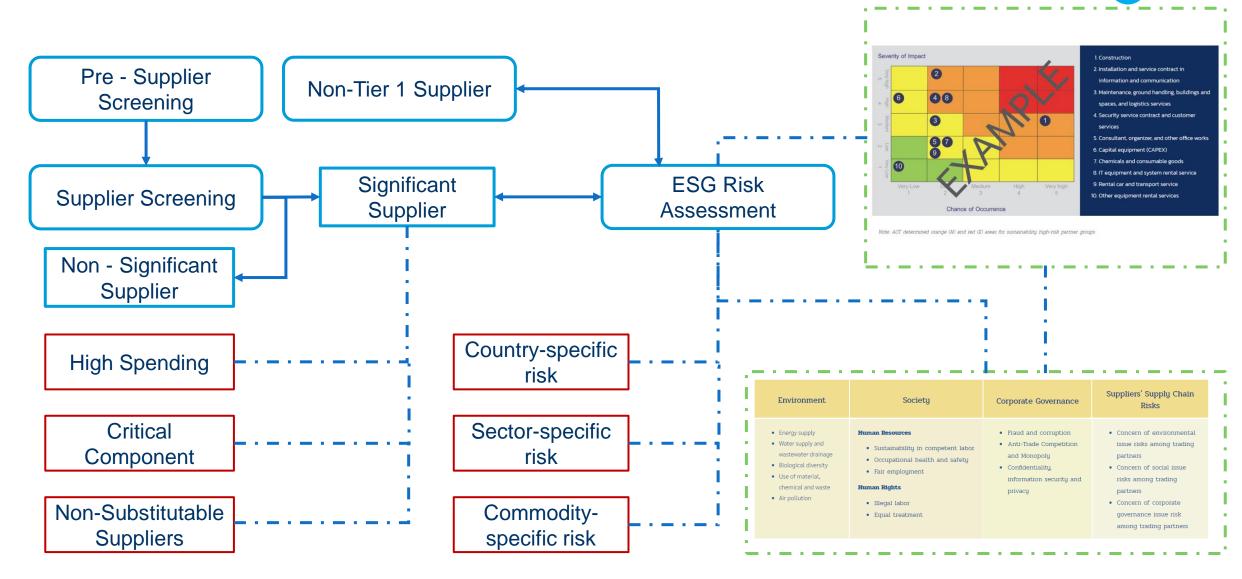

### Aspects Of Suppliers Screening: Business Relevance

AOT identified critical suppliers using 3 main criteria: (1) High Spending Suppliers, (2) Critical Component Suppliers and (3) Non-Substitutable Suppliers. These reflects suppliers who are critically important for AOT's operation, thus deserved to be managed closely.

## Aspects Of Suppliers Screening: ESG (Environmental, Social, and Governance)

Regarding the ESG risk assessment across all supplier of AOT, below here is the considerable issue of ESG risk assessment in use of AOT, including environment, society, corporate governance, and specific risk.

| Environment                                                                                                                                                                               | Society                                                                                                                                                                                                               | Corporate Governance                                                                                                                                         | Suppliers' Supply Chain<br>Risks                                                                                                                                                                                                                 |
|-------------------------------------------------------------------------------------------------------------------------------------------------------------------------------------------|-----------------------------------------------------------------------------------------------------------------------------------------------------------------------------------------------------------------------|--------------------------------------------------------------------------------------------------------------------------------------------------------------|--------------------------------------------------------------------------------------------------------------------------------------------------------------------------------------------------------------------------------------------------|
| <ul> <li>Energy supply</li> <li>Water supply and<br/>wastewater drainage</li> <li>Biological diversity</li> <li>Use of material,<br/>chemical and waste</li> <li>Air pollution</li> </ul> | <ul> <li>Human Resources</li> <li>Sustainability in competent labor</li> <li>Occupational health and safety</li> <li>Fair employment</li> <li>Human Rights</li> <li>Illegal labor</li> <li>Equal treatment</li> </ul> | <ul> <li>Fraud and corruption</li> <li>Anti-Trade Competition<br/>and Monopoly</li> <li>Confidentiality,<br/>information security and<br/>privacy</li> </ul> | <ul> <li>Concern of environmental<br/>issue risks among trading<br/>partners</li> <li>Concern of social issue<br/>risks among trading<br/>partners</li> <li>Concern of corporate<br/>governance issue risk<br/>among trading partners</li> </ul> |

Country specific risk According to the Public Procurement and Supplier Administration Act, B.E. 2017, Supplier from aboard is required to be considered specifically with respect to the law and regulation. This is due to the act that AOT must applied with the supplier screening from aboard to ensure that there will not be any risk to AOT from misalignment related to country's political, social, economic, environmental or regulatory situation.

Sector specific risk AOT considers the supplier from the specific sector with respect to the characteristic of each supplier in particular product, service, and context as usual. Any concerned issues of each specific sector have been prioritized for the supplier screening in the detail of Term of Reference (TOR).

Commodity - specific risk

AOT considers the supplier from the specific commodity and service with respect to the characteristic of each supplier in particular product, service, and context as usual. Any concerned issues of each specific commodity and service have been prioritized and identified for the supplier screening in the detail of Term of Reference (TOR).