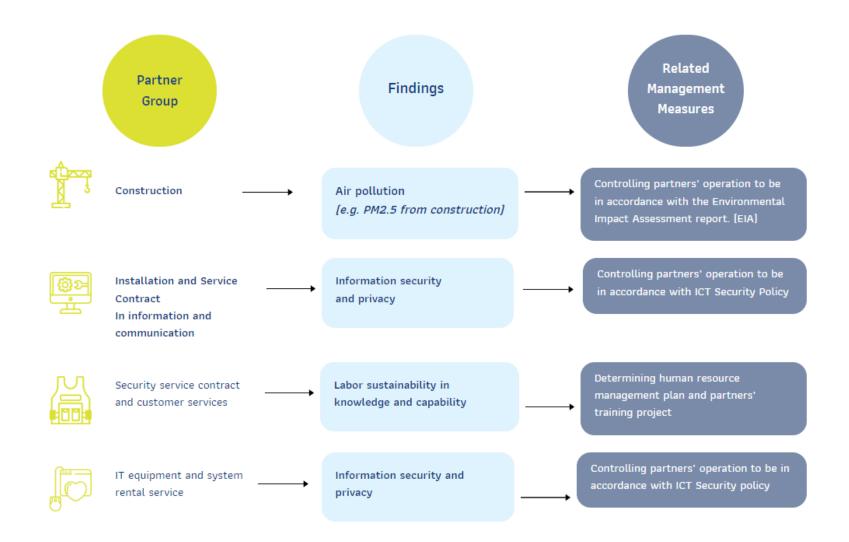

### 1. Construction

- 2. Installation and service contract in
- information and communication
- 3. Maintenance, ground handling, buildings and
- spaces, and logistics services
- Security service contract and customer services
- 5. Consultant, organizer, and other office works
- 6. Capital equipment (CAPEX)
- 7. Chemicals and consumable goods
- 8. IT equipment and system rental service
- 9. Rental car and transport service
- 10. Other equipment rental services

Note: AOT determined orange (H) and red (E) areas for sustainability high-risk partner groups

## ESG Risk Assessment - Partner Groups of High-Risk Sustainability

- As a result of Supplier's ESG Risk Assessment, 4 groups of suppliers were identified as "Sustainability High-Risk" including;
- Besides technical proficiencies, the availability of trained and personnel regarding basic human rights among security and customer service personnel was particularly concerned, thus, proper mitigation actions are required.
- In combination with the result of Buyer's Risk analysis, AOT was able to classify all suppliers into 4 major groups namely, Critical/strategic supplier, Key supplier, Controlled supplier and Routine supplier – each assigned to a progressive degree of management from highest to lowest, respectively.

### ESG Risk Assessment - Monitoring Of Sustainability High Risk Suppliers

- AOT places high importance on indirect impacts from our business that might occur in the value chain and seeks to avoid and mitigate those impacts before they take place.
- As a result of ESG Risk Assessment of AOT's Suppliers, 100% of suppliers identified as sustainability high risk are obliged to be monitored on sustainability topics material to these supplier groups, at least on annual basis or more frequently according to the working period of goods and services inspection committee. This includes manager interview and on-site monitoring against an established checklist corresponding to the Terms of Reference (TOR), applicable labor/environmental/privacy protection laws, occupational health and safety policies and guidelines, etc.
- Failure to comply with the checklist will result in corrective action plan in which the suppliers are required to complete within a given period. Serious violation of law and regulations or AOT standard practices will result in termination of contracts.