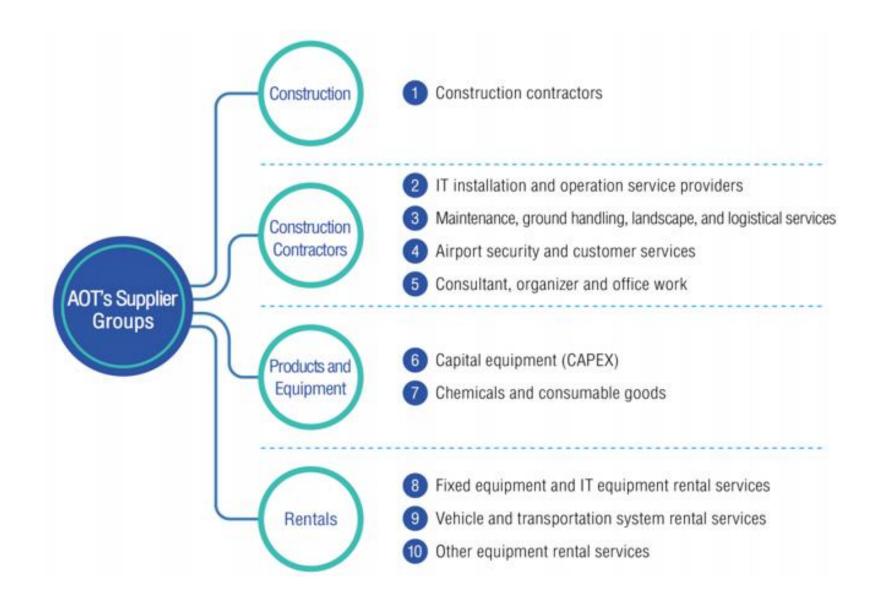

### Aspects Of Suppliers Screening: Business Relevance

AOT identified critical suppliers using 3 main criteria: (1) High Spending Suppliers, (2) Critical Component Suppliers and (3) Non-Substitutable Suppliers. These reflects suppliers who are critically important for AOT's operation, thus deserved to be managed closely.

| High Spending Suppliers                                                                                                                                                                                                                                                       | Critical Component<br>Suppliers                                                                                                                                                                                                                                                       | Non-Substitutable<br>Suppliers                                                                                                                      |
|-------------------------------------------------------------------------------------------------------------------------------------------------------------------------------------------------------------------------------------------------------------------------------|---------------------------------------------------------------------------------------------------------------------------------------------------------------------------------------------------------------------------------------------------------------------------------------|-----------------------------------------------------------------------------------------------------------------------------------------------------|
| <ul> <li>Office of Construction,<br/>Suvarnabhumi Airport (Cons.):<br/>Supplier with spending more than<br/>1,000 Million THB annually.</li> <li>Suvarnabhumi Airport (BKK) and<br/>Head Office: Supplier with<br/>spending more than 30 Million<br/>THB annually.</li> </ul> | <ul> <li>Suppliers that fall under these following categories</li> <li>Contractor of airport infrastructure projects</li> <li>Consultant of airport infrastructure projects</li> <li>Contractor of airport security system</li> <li>Supplier of Explosive Detection System</li> </ul> | <ul> <li>Suppliers that fall under these following categories</li> <li>Supplier of airport X-ray machine</li> <li>Provider of ICT System</li> </ul> |

### 1. Construction

- 2. Installation and service contract in
- information and communication
- 3. Maintenance, ground handling, buildings and
- spaces, and logistics services
- Security service contract and customer services
- 5. Consultant, organizer, and other office works
- 6. Capital equipment (CAPEX)
- 7. Chemicals and consumable goods
- 8. IT equipment and system rental service
- 9. Rental car and transport service
- 10. Other equipment rental services