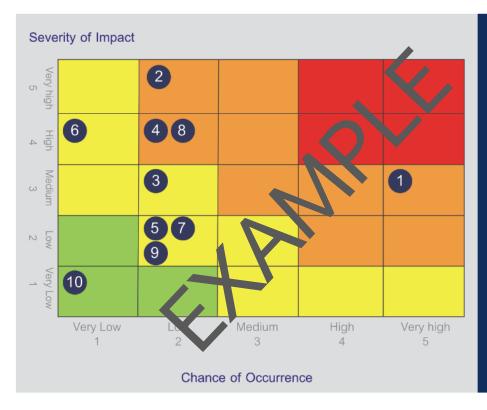

### ESG Risk Assessment of AOT's Suppliers

AOT evaluates the sustainability risks of each group business partner by taking into account of environmental and social governance issues (covering human rights risks) and risks in the supplier's supply chain in the future (in the case of trading partners being distributors or leasers) in which AOT has identified significant sustainability risks in every dimension. These are used to determine the level of impact including the likelihood of occurrence and then take the consideration of each partner group to set priority in the form of a Seller's Risk Matrix to identify those groups with high sustainability risk and be aware of management measures that should be addressed as a top priority.

### 1. Construction

- 2. Installation and service contract in
- information and communication
- 3. Maintenance, ground handling, buildings and
- spaces, and logistics services
- Security service contract and customer services
- 5. Consultant, organizer, and other office works
- 6. Capital equipment (CAPEX)
- 7. Chemicals and consumable goods
- 8. IT equipment and system rental service
- 9. Rental car and transport service
- 10. Other equipment rental services

Note: AOT determined orange (H) and red (E) areas for sustainability high-risk partner groups

## ESG Risk Assessment - Partner Groups of High-Risk Sustainability

- As a result of Supplier's ESG Risk Assessment, 4 groups of suppliers were identified as "Sustainability High-Risk" including;
- Besides technical proficiencies, the availability of trained and personnel regarding basic human rights among security and customer service personnel was particularly concerned, thus, proper mitigation actions are required.
- In combination with the result of Buyer's Risk analysis, AOT was able to classify all suppliers into 4 major groups namely, Critical/strategic supplier, Key supplier, Controlled supplier and Routine supplier – each assigned to a progressive degree of management from highest to lowest, respectively.