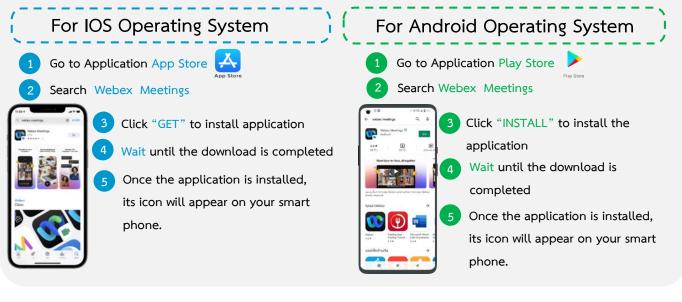

#### Steps for Installing Webex Meetings

For shareholders using PCs/Laptops, the application is not necessarily installed. For those using Mobile Phones,

please follow the steps below :