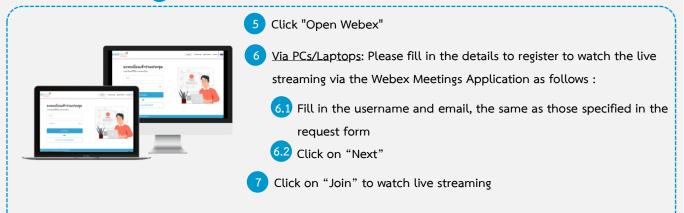

### Step for Registration for Attending the Meeting (e-Register)

- 1 Click the URL to join the meeting from the received email
- 2 Get Username and password or request OTP to login
- 3 Click "Register", the votes will be counted as the quorum.
- 4 Click "Watch Live Streaming"

5 Via Mobile Phones/iPads: Please fill in the details to register to watch the live streaming via the Webex Meetings Application as follows :
5.1 Fill in the username and email, the same as those specified in the request form
5.2 Click "OK"
6 Click "Allow" to have access to microphone
7 Click "Join" to watch live streaming