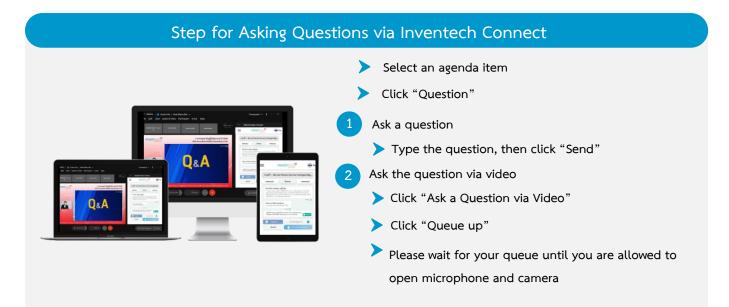

the received email
- 2 Get Username and password or request OTP to login
- 3 Click "Register", the votes will be counted as the quorum.
- 4 Click "Watch Live Streaming"



5 Via Mobile Phones/iPads: Please fill in the details to register to watch the live streaming via the Webex Meetings Application as follows :
5.1 Fill in the username and email, the same as those specified in the request form
5.2 Click "OK"
6 Click "Allow" to have access to microphone
7 Click "Join" to watch live streaming



To cancel the last vote, please press the button "Cancel latest vote (This means that your most recent vote will be equal to not voting, or your vote will be determined by the agenda result) Shareholders can conduct a review of the votes on an agenda basis. When the voting results are closed.

27



### Installation Manual for Webex Meetings and Inventech Connect User Manua







e-Voting User Guide

\* Note The operation of the E-Meeting and Inventech Connect systems depends on the internet of shareholder or proxy including devices and/or device programs. Please use devices and/or device programs to use system as follows :

1. Internet Speed Requirements

- High-Definition Video: Internet speed at 2.5 Mbps (Recommended internet speed)
- High Quality Video: Internet speed at 1.0 Mbps
- Standard Quality Video: Internet speed at 0.5 Mbps
- 2. Equipment Requirements
  - Mobile Phones/Tablets that run IOS or Android
  - PCs/Laptops that run Windows or Mac
- 3. Chrome Browser (Recommended Browser) / Safari / Microsoft Edge

\*\* Internet Explorer is not supported by the system.

Please