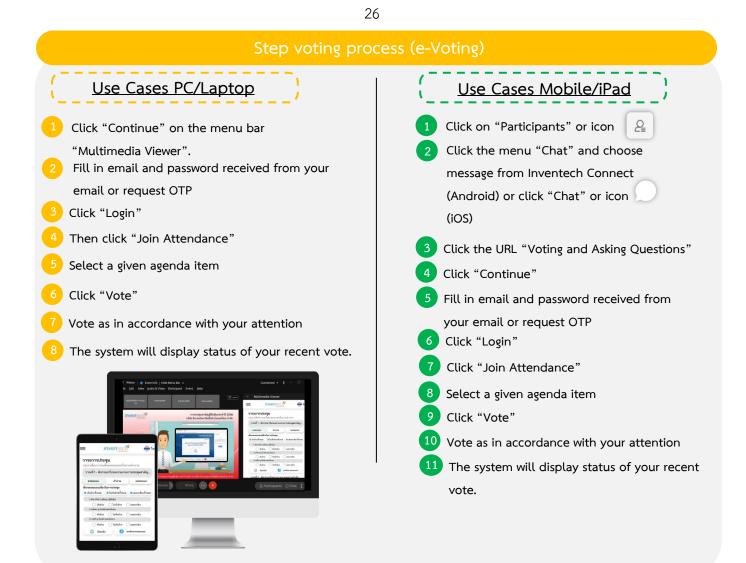

To cancel the last vote, please press the button "Cancel latest vote (This means that your most recent vote will be equal to not voting, or your vote will be determined by the agenda result) Shareholders can conduct a review of the votes on an agenda basis. When the voting results are closed.